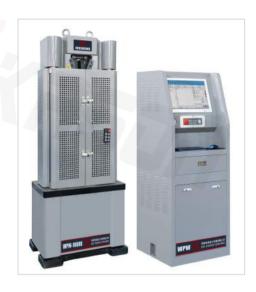

### **Electronic Universal Testing Machine Series**

### **Hydraulic Universal Testing Machine Series**

Test Chamber Extensometer

**Test Chamber** 