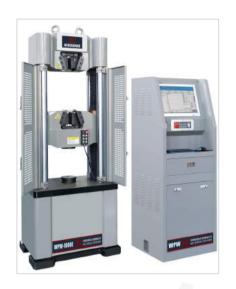

### **Hydraulic Universal Testing Machine Series**

Test Chamber Extensometer

**Test Chamber** 