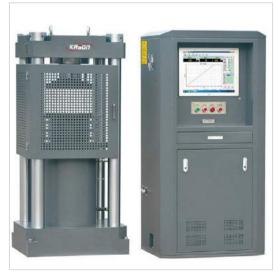

### **Hydraulic Universal Testing Machine Series**

Test Chamber Extensometer

**Test Chamber** 