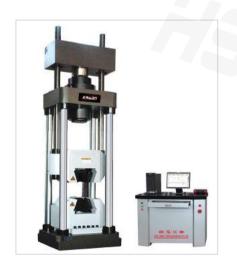

### **Hydraulic Universal Testing Machine Series**

Test Chamber Extensometer

**Test Chamber** 