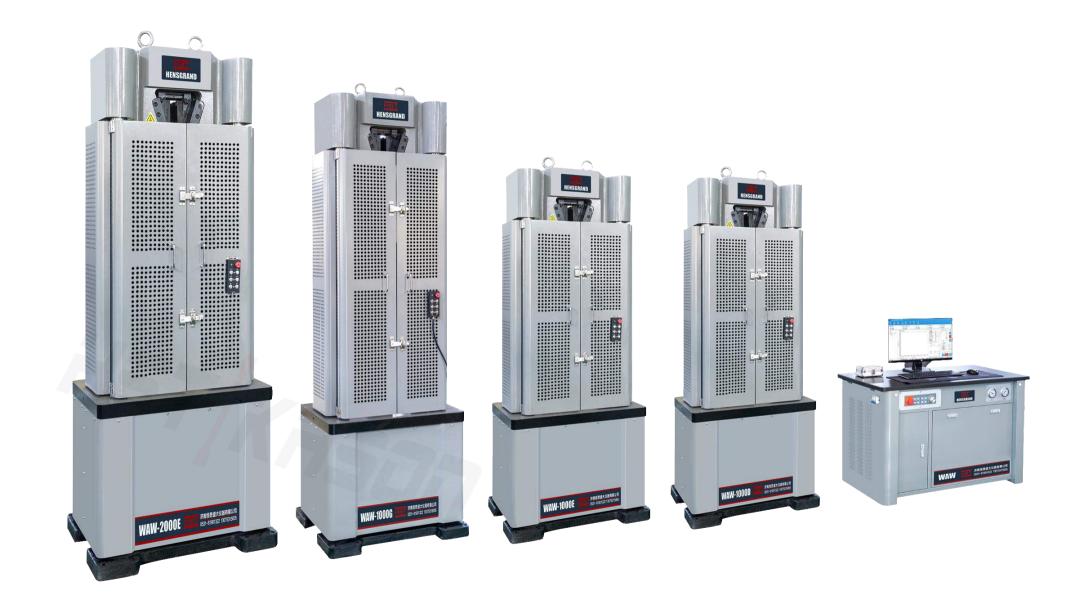

### **Hydraulic Universal Testing Machine Series**

Test Chamber Extensometer

**Test Chamber** 